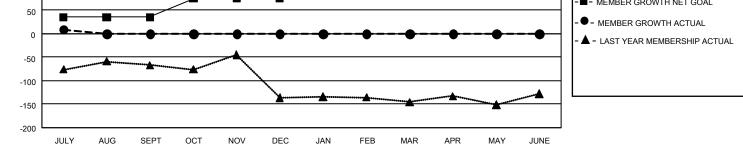

## GAT MONTHLY MEMBERSHIP PROGRESS REPORT

GMT Constitutional Area 4, Group J

REPORT DOES NOT INCLUDE CLUBS IN UNDISTRICTED AREAS.

| Clubs         |               |             |               | Members               |                         |                         |                                                    |
|---------------|---------------|-------------|---------------|-----------------------|-------------------------|-------------------------|----------------------------------------------------|
|               | RESULTS FOR   | R 2024-2025 |               | RESULTS FOR 2024-2025 |                         |                         |                                                    |
| QUARTER       | NEW CLUB GOAL | NEW CLUBS   | DROPPED CLUBS | QUARTER               | IBER GROWTH NET<br>GOAL | MEMBER GROWTH<br>ACTUAL | DROPPED MEMBERS<br>ACTUAL (including<br>transfers) |
| JULY/AUG/SEPT | 6             | 0           | 3             | JULY/AUG/SEPT         | 35                      | 29                      | 19                                                 |
| OCT/NOV/DEC   | 3             | 0           | 0             | OCT/NOV/DEC           | 40                      | 0                       | 0                                                  |
| JAN/FEB/MAR   | 9             | 0           | 0             | JAN/FEB/MAR           | 43                      | 0                       | 0                                                  |
| APR/MAY/JUNE  | 0             | 0           | 0             | APR/MAY/JUNE          | 50                      | 0                       | 0                                                  |