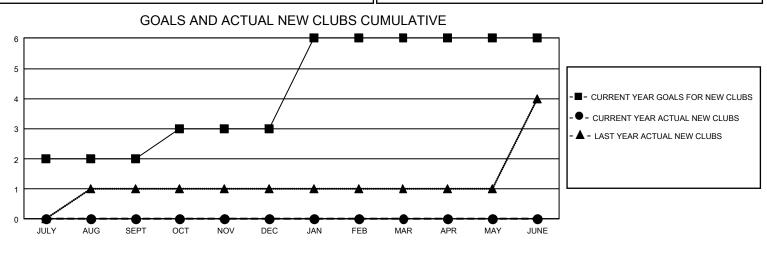

## GAT MONTHLY MEMBERSHIP PROGRESS REPORT

GMT Constitutional Area 4, Group J

REPORT DOES NOT INCLUDE CLUBS IN UNDISTRICTED AREAS.

| Clubs         |               |             |               | Members               |                         |                         |                                                    |
|---------------|---------------|-------------|---------------|-----------------------|-------------------------|-------------------------|----------------------------------------------------|
|               | RESULTS FOR   | R 2024-2025 |               | RESULTS FOR 2024-2025 |                         |                         |                                                    |
| QUARTER       | NEW CLUB GOAL | NEW CLUBS   | DROPPED CLUBS | QUARTER               | IBER GROWTH NET<br>GOAL | MEMBER GROWTH<br>ACTUAL | DROPPED MEMBERS<br>ACTUAL (including<br>transfers) |
| JULY/AUG/SEPT | 6             | 0           | 3             | JULY/AUG/SEPT         | 35                      | 29                      | 19                                                 |
| OCT/NOV/DEC   | 3             | 0           | 0             | OCT/NOV/DEC           | 40                      | 0                       | 0                                                  |
| JAN/FEB/MAR   | 9             | 0           | 0             | JAN/FEB/MAR           | 43                      | 0                       | 0                                                  |
| APR/MAY/JUNE  | 0             | 0           | 0             | APR/MAY/JUNE          | 50                      | 0                       | 0                                                  |